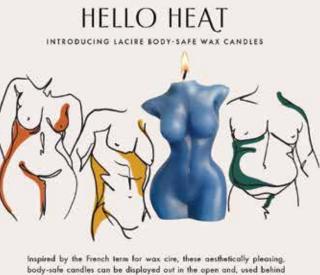

# HELLO HEAT

As leaders in sexual wellness and innovators of BDSM products, we created a collection of products which encourage the exploration of temperature play. Wax play is a common form of temperature play where wax from a candle is dripped onto a person's naked skin, to introduce a range of slight warming sensations to their body.

Inspired by the French term for wax cire, these candles are aesthetically pleasing pieces that can be displayed out in the open and, used behind closed doors. These candles allow a safe, approachable way for curious minds to explore temperature play while celebrating the diversity, sensuality, and beauty of the human body.