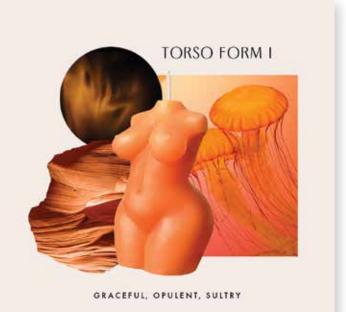

#### TORSO FORM I (FEMALE EXTRA)

# ABOUT

Torso Form I pays homage to one of many human forms. Display this candle in your home to celebrate the diversity and beauty it captures or use this candle to explore the tantalizing world of temperature play. Made with a skin-soothing blend of soy and paraffin wax, Torso Form I allows a safe, approachable way for curious minds to play with wax while celebrating the diversity, sensuality, and beauty of the human body. So, why not heat things up?

#### **TORSO FORM I**