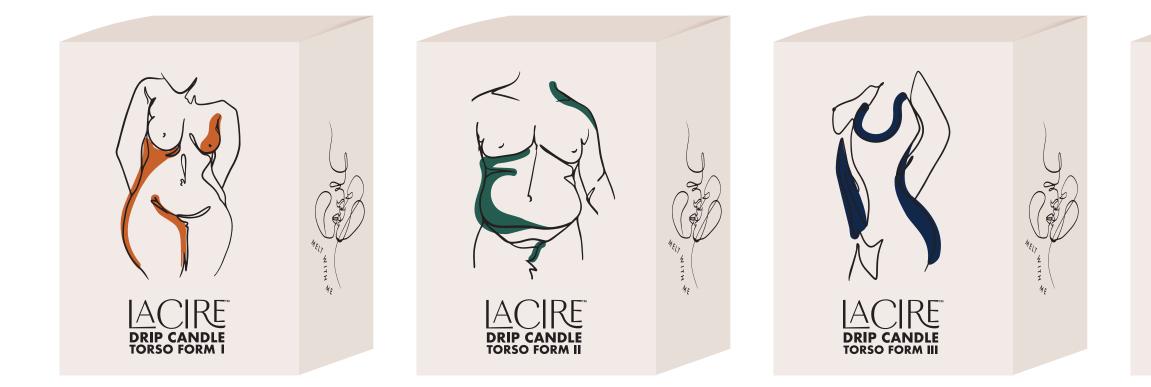

# LACIRE TORSO CANDLES

P12 I LACIRE STYLE GUIDE

#### **TORSO FORM I**

#### **TORSO FORM II**

#### **TORSO FORM III**