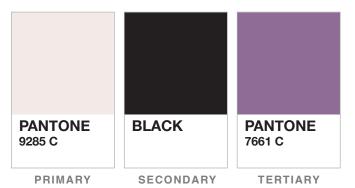

**P5 I** LACIRE STYLE GUIDE

COLOR PALETTE

**P6 I LACIRE STYLE GUIDE** 

The following color palettes represent each LaCire shape-based products (I.e. Torso Figures or Tapered Candles). Primary or light colors are used as backgrounds, secondary colors are used in body text, and tertiary colors are used as color accents.

#### TORSO FORM I (FEMALE EXTRA)

#### TORSO FORM II (MALE EXTRA)

#### **TORSO FORM IV (MALE)**

#### **VIOLET DRIP PILLAR**

WHITE

TERTIARY

**P7 I** LACIRE STYLE GUIDE