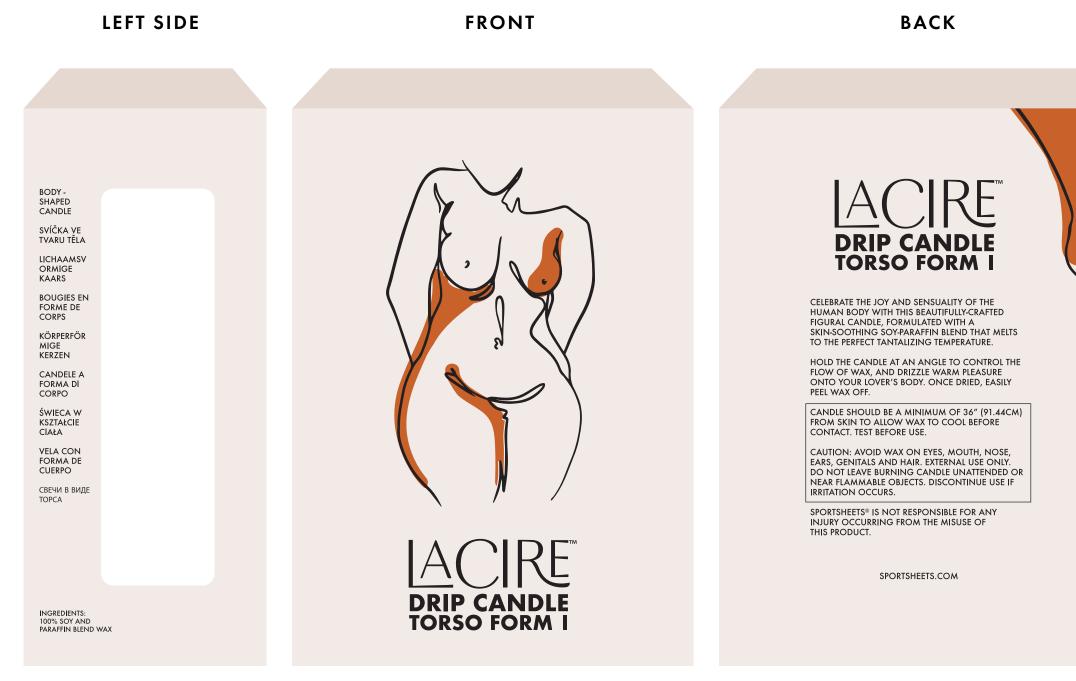

#### PACKAGING | TORSO COLLECTION

P8 I LACIRE STYLE GUIDE

**DIMENSIONS:** HEIGHT: 5.8071" WIDTH: 4.1732" DEPTH: 2.535"

# ABOUT

Torso Form I pays homage to one of many human forms. Display this candle in your home to celebrate the diversity and beauty it captures or use this candle to explore the tantalizing world of temperature play. Made with a skin-soothing blend of soy and paraffin wax, Torso Form I allows a safe, approachable way for curious minds to play with wax while celebrating the diversity, sensuality, and beauty of the human body. So, why not heat things up?

#### **TORSO FORM I**