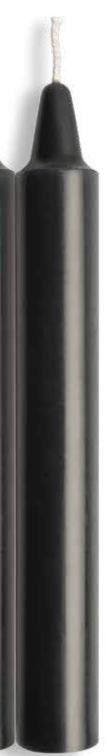

#### **BLACK PILLAR**

# ABOUT

Experience the delicious tension of temperature play with these sensual drip candles. Made of body-safe paraffin wax, our Black Pillar Candles allows a safe, approachable way for curious minds to play with wax.

Hold the candle at an angle to control the flow of the wax and drizzle warm pleasure onto your lover's body. Massage in and leave on until it cools. Once dried, easily peels off. Candles should be a minimum of 36" from the skin to allow wax to cool before contact.