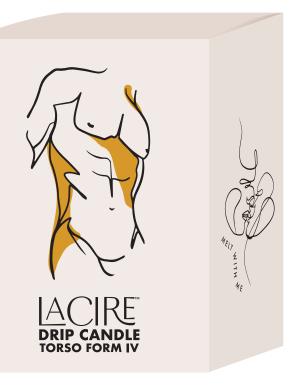

# AC RE DRIP CANDLE TORSO FORM IV

Aims to celebrate the joy and sensuality of the human body with beautifully-crafted figural candle, formulated with a skin-soothing soy-paraffin blend that melts to the perfect tantalizing temperature.

# ABOUT

Torso Form IV pays homage to one of many human forms. Display this candle in your home to celebrate the diversity and beauty it captures or use this candle to explore the tantalizing world of temperature play. Made with a skin-soothing blend of soy and paraffin wax, Torso Form IV allows a safe, approachable way for curious minds to play with wax while celebrating the diversity, sensuality, and beauty of the human body. So, why not heat things up?

#### **TORSO FORM IV**