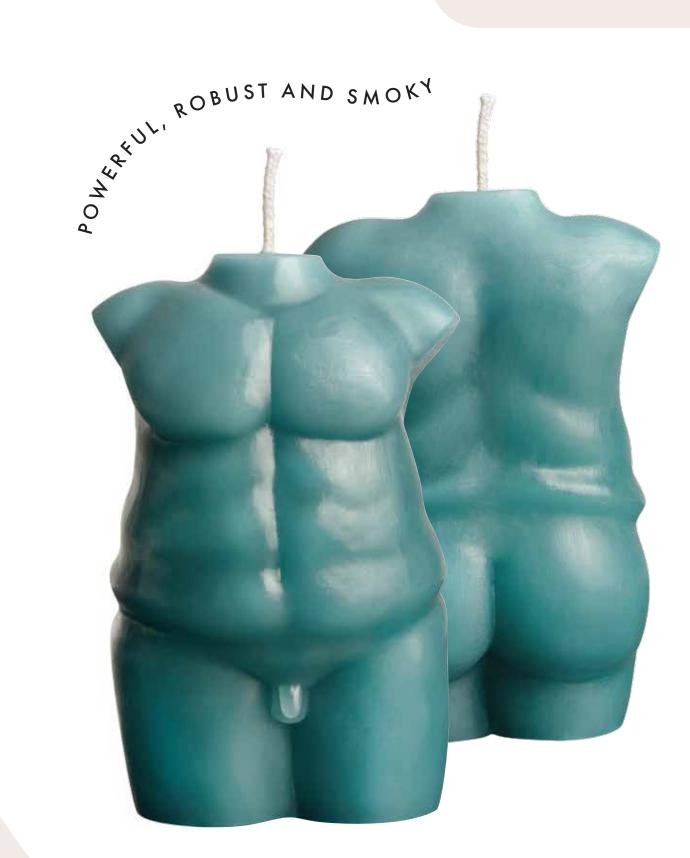

# ABOUT

Torso Form IV pays homage to one of many human forms. Display this candle in your home to celebrate the diversity and beauty it captures or use this candle to explore the tantalizing world of temperature play. Made with a skin-soothing blend of soy and paraffin wax, Torso Form IV allows a safe, approachable way for curious minds to play with wax while celebrating the diversity, sensuality, and beauty of the human body. So, why not heat things up?

#### **TORSO FORM IV**

#### TORSO FORM IV

RUGGED, STOIC, WARM