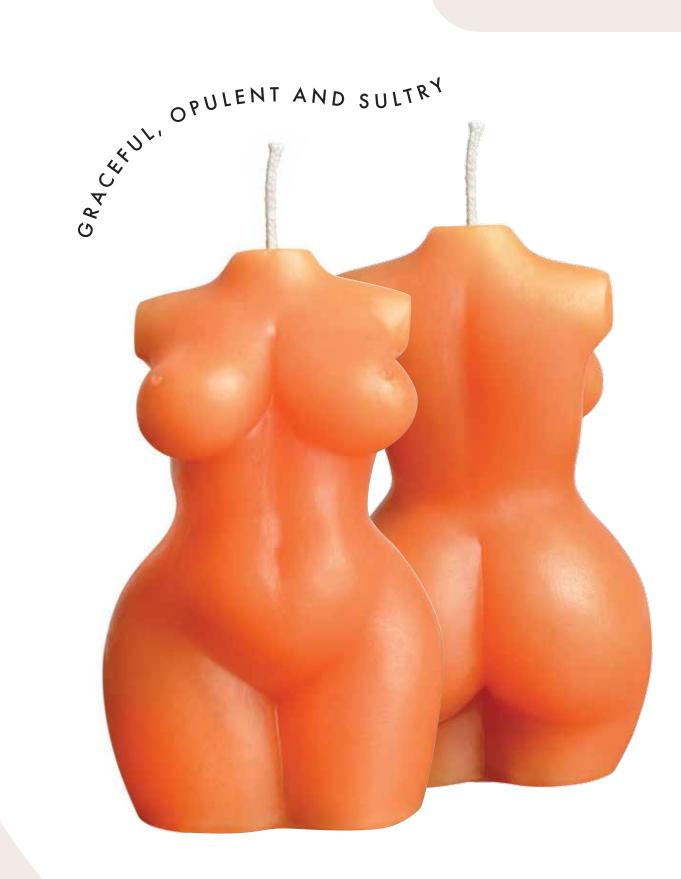

# ABOUT

Torso Form I pays homage to one of many human forms. Display this candle in your home to celebrate the diversity and beauty it captures or use this candle to explore the tantalizing world of temperature play. Made with a skin-soothing blend of soy and paraffin wax, Torso Form I allows a safe, approachable way for curious minds to play with wax while celebrating the diversity, sensuality, and beauty of the human body. So, why not heat things up?

#### **TORSO FORM I**