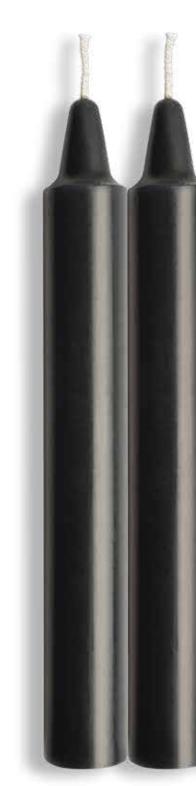

#### **BLACK PILLAR**

# ABOUT

Experience the delicious tension of temperature play with these sensual drip candles. Made of body-safe paraffin wax, our Black Pillar Candles allows a safe, approachable way for curious minds to play with wax.

Hold the candle at an angle to control the flow of the wax and drizzle warm pleasure onto your lover's body. Massage in and leave on until it cools. Once dried, easily peels off. Candles should be a minimum of 36" from the skin to allow wax to cool before contact.