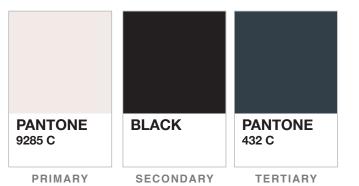

**P5 I** LACIRE STYLE GUIDE

COLOR PALETTE

**P6 I LACIRE STYLE GUIDE** 

The following color palettes represent each LaCire shape-based products (I.e. Torso Figures or Tapered Candles). Primary or light colors are used as backgrounds, secondary colors are used in body text, and tertiary colors are used as color accents.

#### **BLACK DRIP PILLAR**