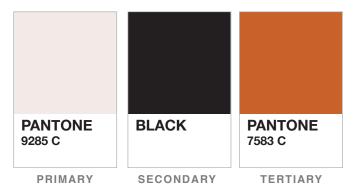

**P5 I** LACIRE STYLE GUIDE

COLOR PALETTE

**P6 I LACIRE STYLE GUIDE** 

The following color palettes represent each LaCire shape-based products (I.e. Torso Figures or Tapered Candles). Primary or light colors are used as backgrounds, secondary colors are used in body text, and tertiary colors are used as color accents.