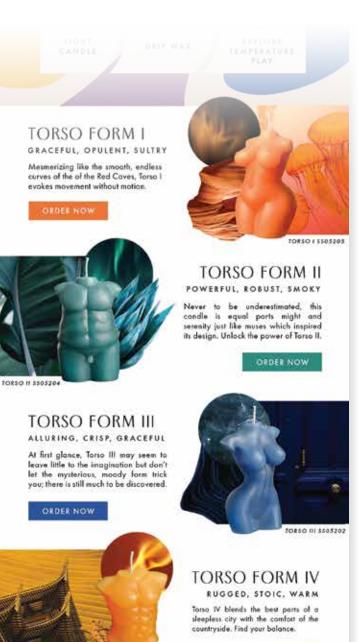

#### **INSTAGRAM POSTS**

POWERFUL, ROBUST, SMOKY

#### TORSO FORM IV

RUGGED, STOIC, WARM