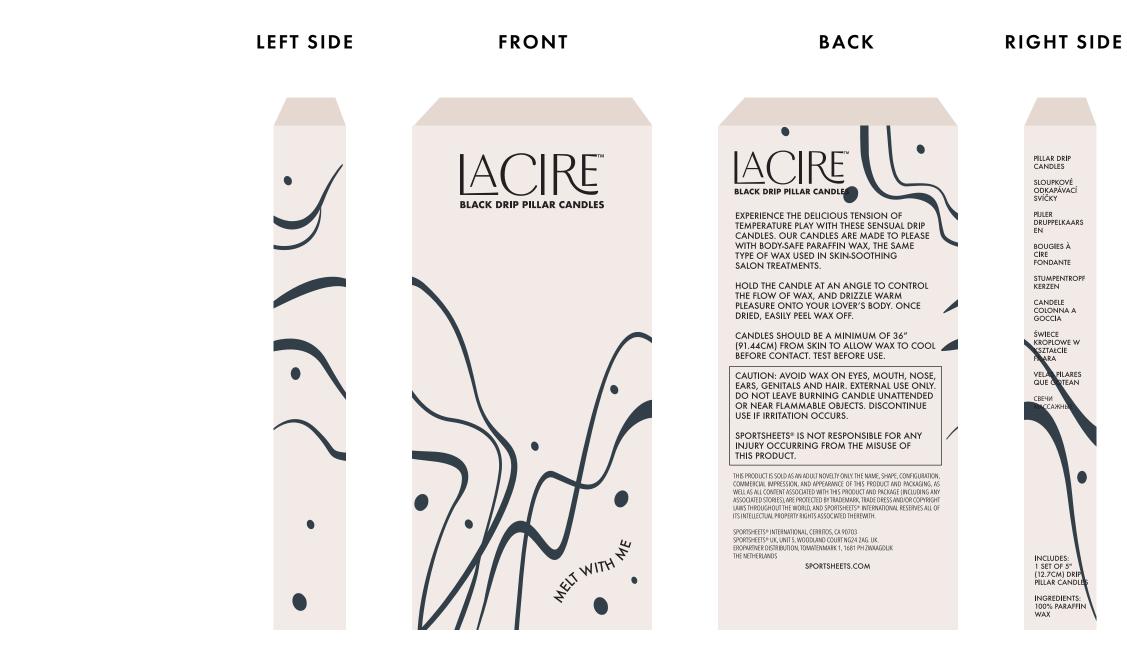

# ABOUT

Experience the delicious tension of temperature play with these sensual drip candles. Made of body-safe paraffin wax, our Black Pillar Candles allows a safe, approachable way for curious minds to play with wax.

Hold the candle at an angle to control the flow of the wax and drizzle warm pleasure onto your lover's body. Massage in and leave on until it cools. Once dried, easily peels off. Candles should be a minimum of 36" from the skin to allow wax to cool before contact.

# INGREDIENTS

100% Paraffin Wax

Candle Height: Pending Box Height: 5.3" Box Width: 2.5" Box Depth: 0.7"

BURN TIME

# SAFETY CALL OUT

Avoid dripping wax on eyes, mouth, nose, ears, genitals, and hair. Keep a wide-mouthed vessel of water nearby in the event you need to quickly extinguish the flame or safely drop the candle.

#### **BLACK PILLAR**