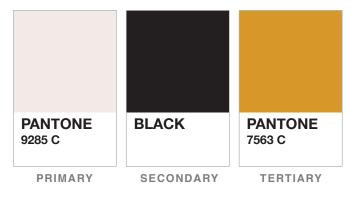

**P5 I** LACIRE STYLE GUIDE

COLOR PALETTE

**P6 I LACIRE STYLE GUIDE** 

The following color palettes represent each LaCire shape-based products (I.e. Torso Figures or Tapered Candles). Primary or light colors are used as backgrounds, secondary colors are used in body text, and tertiary colors are used as color accents.

#### TORSO FORM I (FEMALE EXTRA)