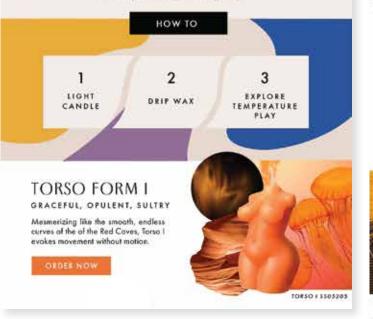

# ABOUT

Torso Form I pays homage to one of many human forms. Display this candle in your home to celebrate the diversity and beauty it captures or use this candle to explore the tantalizing world of temperature play. Made with a skin-soothing blend of soy and paraffin wax, Torso Form I allows a safe, approachable way for curious minds to play with wax while celebrating the diversity, sensuality, and beauty of the human body. So, why not heat things up?

#### **TORSO FORM I**

#### SS05201

P16 I LACIRE STYLE GUIDE