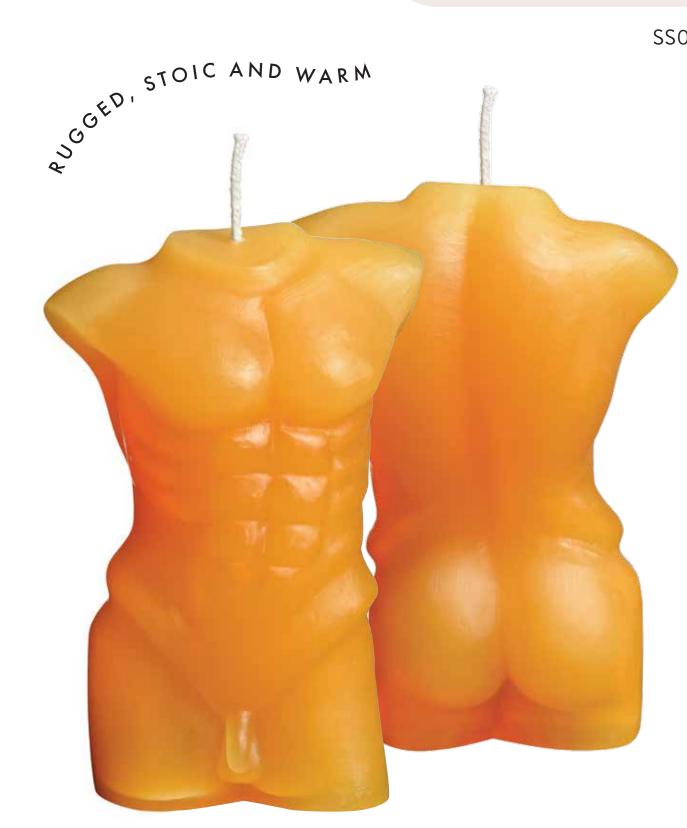

# ABOUT

Torso Form II pays homage to one of many human forms. Display this candle in your home to celebrate the diversity and beauty it captures or use this candle to explore the tantalizing world of temperature play. Made with a skin-soothing blend of soy and paraffin wax, Torso Form II allows a safe, approachable way for curious minds to play with wax while celebrating the diversity, sensuality, and beauty of the human body. So, why not heat things up?

#### **TORSO FORM II**