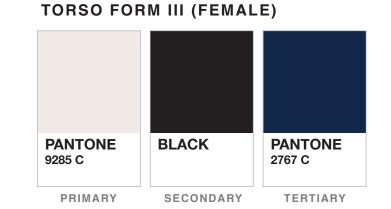

**P5 I** LACIRE STYLE GUIDE

COLOR PALETTE

**P6 I LACIRE STYLE GUIDE** 

The following color palettes represent each LaCire shape-based products (I.e. Torso Figures or Tapered Candles). Primary or light colors are used as backgrounds, secondary colors are used in body text, and tertiary colors are used as color accents.

# ABOUT

Torso Form III pays homage to one of many human forms. Display this candle in your home to celebrate the diversity and beauty it captures or use this candle to explore the tantalizing world of temperature play. Made with a skin-soothing blend of soy and paraffin wax, Torso Form III allows a safe, approachable way for curious minds to play with wax while celebrating the diversity, sensuality, and beauty of the human body. So, why not heat things up?