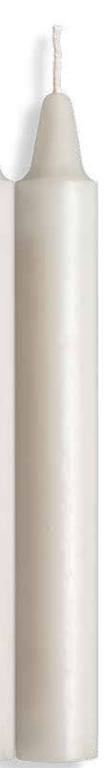

# WHITE PILLAR

# ABOUT

Experience the delicious tension of temperature play with these sensual drip candles. Made of body-safe paraffin wax, our White Pillar Candles allows a safe, approachable way for curious minds to play with wax.

Hold the candle at an angle to control the flow of the wax and drizzle warm pleasure onto your lover's body. Massage in and leave on until it cools. Once dried, easily peels off. Candles should be a minimum of 36" from the skin to allow wax to cool before contact.