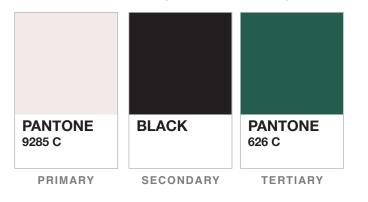

**P5 I** LACIRE STYLE GUIDE

COLOR PALETTE

**P6 I LACIRE STYLE GUIDE** 

The following color palettes represent each LaCire shape-based products (I.e. Torso Figures or Tapered Candles). Primary or light colors are used as backgrounds, secondary colors are used in body text, and tertiary colors are used as color accents.

#### **TORSO FORM IV (MALE)**