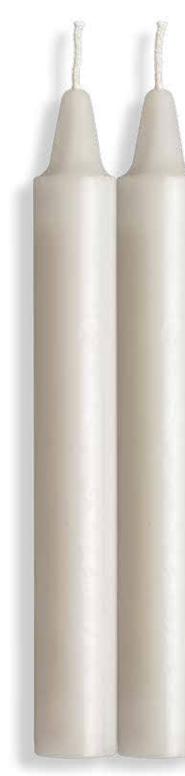

# WHITE PILLAR

# ABOUT

Experience the delicious tension of temperature play with these sensual drip candles. Made of body-safe paraffin wax, our White Pillar Candles allows a safe, approachable way for curious minds to play with wax.

Hold the candle at an angle to control the flow of the wax and drizzle warm pleasure onto your lover's body. Massage in and leave on until it cools. Once dried, easily peels off. Candles should be a minimum of 36" from the skin to allow wax to cool before contact.