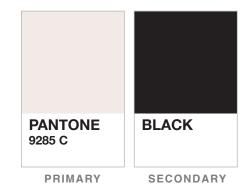

**P5 I** LACIRE STYLE GUIDE

COLOR PALETTE

**P6 I LACIRE STYLE GUIDE** 

The following color palettes represent each LaCire shape-based products (I.e. Torso Figures or Tapered Candles). Primary or light colors are used as backgrounds, secondary colors are used in body text, and tertiary colors are used as color accents.

#### WHITE DRIP PILLAR