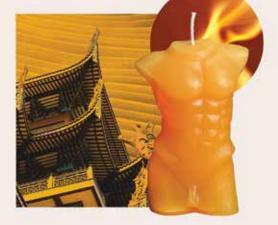

# HELLO HEAT

As leaders in sexual wellness and innovators of BDSM products, we created a collection of products which encourage the exploration of temperature play. Wax play is a common form of temperature play where wax from a candle is dripped onto a person's naked skin, to introduce a range of slight warming sensations to their body.

Inspired by the French term for wax cire, these candles are aesthetically pleasing pieces that can be displayed out in the open and, used behind closed doors. These candles allow a safe, approachable way for curious minds to explore temperature play while celebrating the diversity, sensuality, and beauty of the human body.

# AC RE DRIP CANDLE TORSO FORM IV

Aims to celebrate the joy and sensuality of the human body with beautifully-crafted figural candle, formulated with a skin-soothing soy-paraffin blend that melts to the perfect tantalizing temperature.