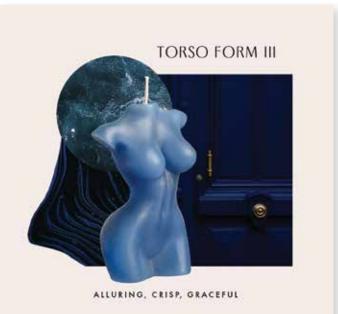

# ABOUT

Torso Form III pays homage to one of many human forms. Display this candle in your home to celebrate the diversity and beauty it captures or use this candle to explore the tantalizing world of temperature play. Made with a skin-soothing blend of soy and paraffin wax, Torso Form III allows a safe, approachable way for curious minds to play with wax while celebrating the diversity, sensuality, and beauty of the human body. So, why not heat things up?

#### **TORSO FORM III**