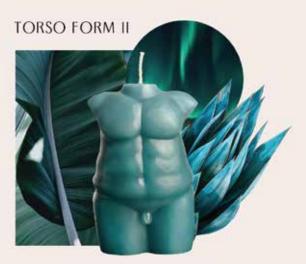

#### TORSO FORM II (MALE EXTRA)

# ABOUT

Torso Form II pays homage to one of many human forms. Display this candle in your home to celebrate the diversity and beauty it captures or use this candle to explore the tantalizing world of temperature play. Made with a skin-soothing blend of soy and paraffin wax, Torso Form II allows a safe, approachable way for curious minds to play with wax while celebrating the diversity, sensuality, and beauty of the human body. So, why not heat things up?

#### **TORSO FORM II**