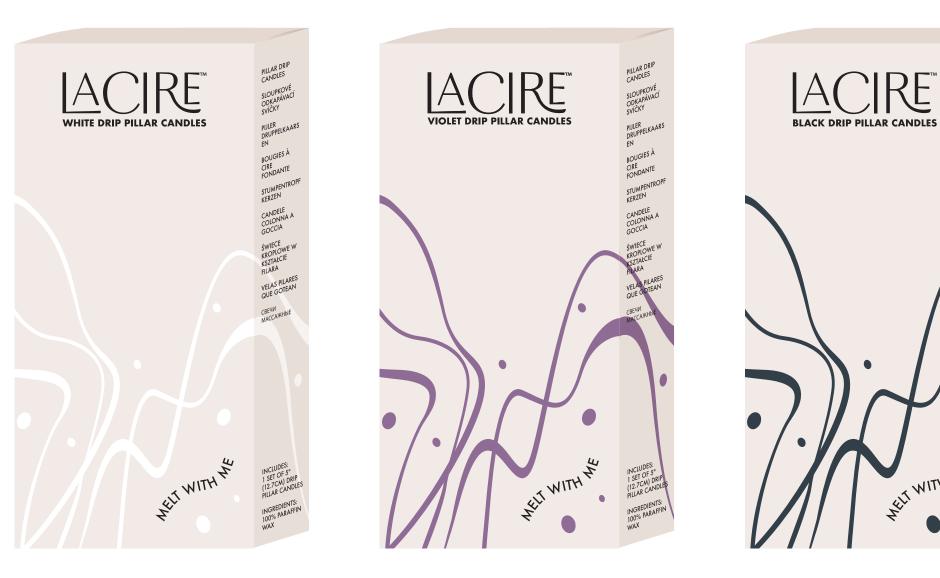

# AC RE WHITE DRIP PILLAR CANDLES

Experience the delicious tension of temperature play with these sensual drip candles. Our candles are made to please with body-safe paraffin wax, the same type of wax used in skin-soothing salon treatments.

#### WHITE DRIP PILLAR

#### **BLACK DRIP PILLAR**

#### **VIOLET DRIP PILLAR**

WHITE

TERTIARY

**P7 I** LACIRE STYLE GUIDE

# ABOUT

Experience the delicious tension of temperature play with these sensual drip candles. Made of body-safe paraffin wax, our White Pillar Candles allows a safe, approachable way for curious minds to play with wax.

# ABOUT

Experience the delicious tension of temperature play with these sensual drip candles. Made of body-safe paraffin wax, our Black Pillar Candles allows a safe, approachable way for curious minds to play with wax.

# ABOUT

Experience the delicious tension of temperature play with these sensual drip candles. Made of body-safe paraffin wax, our Violet Pillar Candles allows a safe, approachable way for curious minds to play with wax.