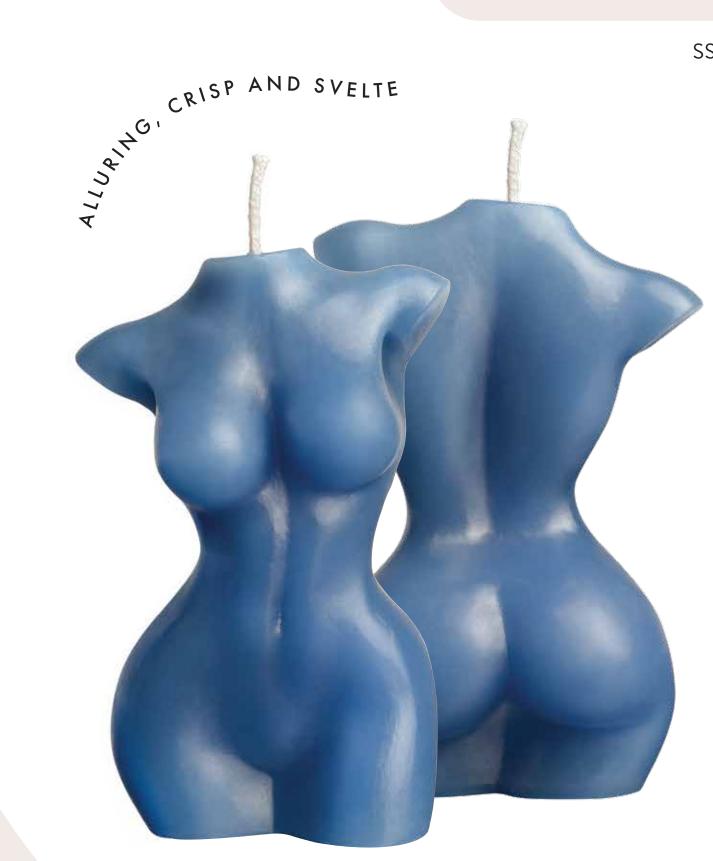

# ABOUT

Torso Form III pays homage to one of many human forms. Display this candle in your home to celebrate the diversity and beauty it captures or use this candle to explore the tantalizing world of temperature play. Made with a skin-soothing blend of soy and paraffin wax, Torso Form III allows a safe, approachable way for curious minds to play with wax while celebrating the diversity, sensuality, and beauty of the human body. So, why not heat things up?

#### **TORSO FORM III**