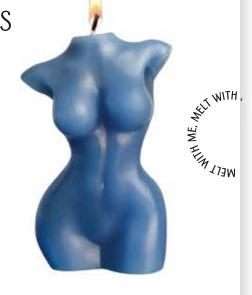

# AC RE DRIP CANDLE TORSO FORM IV

Aims to celebrate the joy and sensuality of the human body with beautifully-crafted figural candle, formulated with a skin-soothing soy-paraffin blend that melts to the perfect tantalizing temperature.

#### **TORSO FORM IV (MALE)**

#### **TORSO FORM IV**

#### TORSO FORM IV

RUGGED, STOIC, WARM